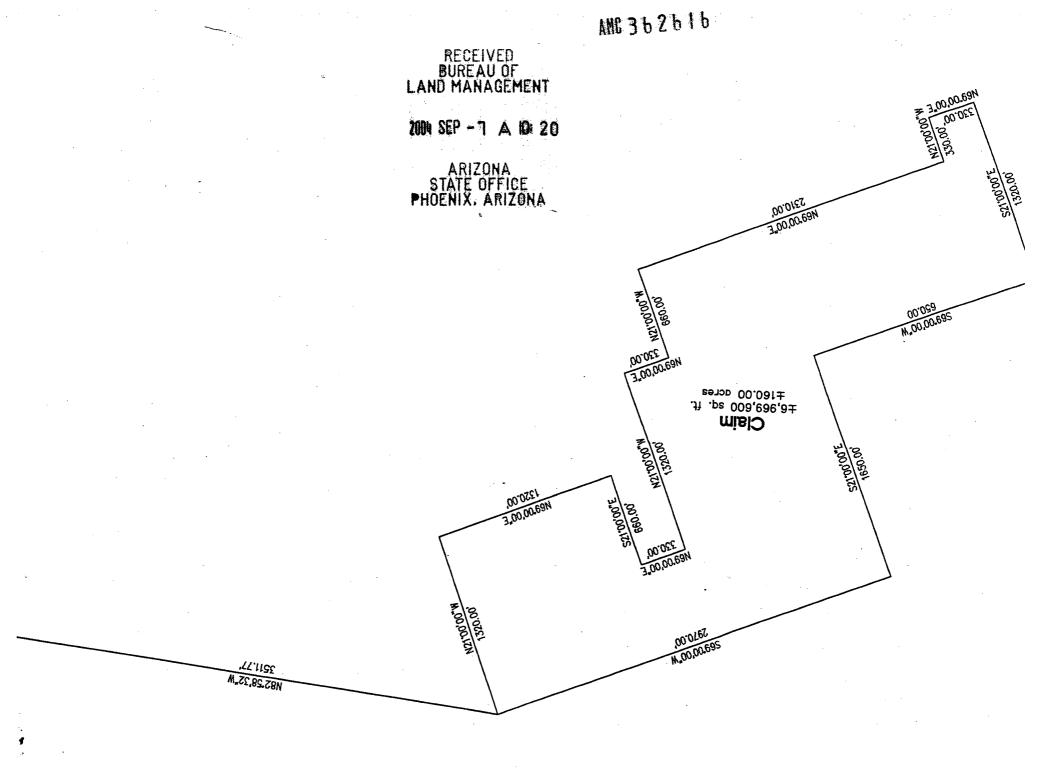

> <u>Beginning</u>;

أندسا

. سخت

Thence: S69°00'00"W a distance of 2,970.00 feet;

Thence: S21°00'00"E a distance of 1,650.00 feet;

Thence: S69°00'00"W a distance of 1,650.00 feet;

Thence: S21°00'00"E a distance of 1,320.00 feet;

Thence: N69°00'00"E a distance of 330.00 feet;

Thence: N21°00'00"W a distance of 330.00 feet;

Thence: N69°00'00"E a distance of 2,310.00 feet;

Thence: N21°00'00"W a distance of 660.00 feet;

Thence: N69°00'00"E a distance of 330.00 feet;

Thence: N21°00'00"W a distance of 1,320.00 feet;

Thence: N69°00'00"E a distance of 330.00 feet;

Thence: S21°00'00"E a distance of 660.00 feet;

Thence: N69°00'00"E a distance of 1,320.00 feet;

Thence: N21°00'00"W a distance of 1,320.00 feet to the <u>Point of</u> <u>Beginning</u>.

ENCLOSES 160.00 ACRES MORE OR LESS.



### MINING CLAIM STATUS REPORT

Status Checked By: \_\_\_\_\_ MTP Checked By: \_\_\_\_\_ GEO Checked By: \_\_\_\_\_ Preedjudication By: \_\_\_\_\_ Final Adjudication By: \_\_\_\_\_

| LEAD SERIAL NO. AMC THRO                                                                                                                            | UGH AMC                                                                                                                                     |
|-----------------------------------------------------------------------------------------------------------------------------------------------------|---------------------------------------------------------------------------------------------------------------------------------------------|
| MILL SITE @\$100 = \$<br>T